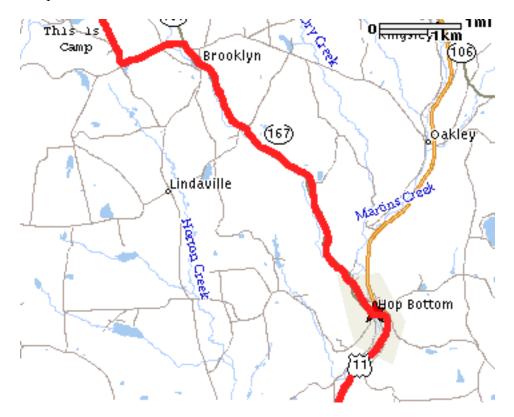

Follow for 9.5 miles to Route 11 North.

Stay on 11 North past the Nicholson Bridge to the blinker light in Hop Bottom. (Approximately 11 miles)

At the light turn left on to 167 north for 1/4 miles then turn right.

Continue on N 167 for 4.5 miles into the village of Brooklyn.

Look for the Archabald sign and turn left.

After approximately 1 mile turn to the right at the camp sign. And follow the road to the camp